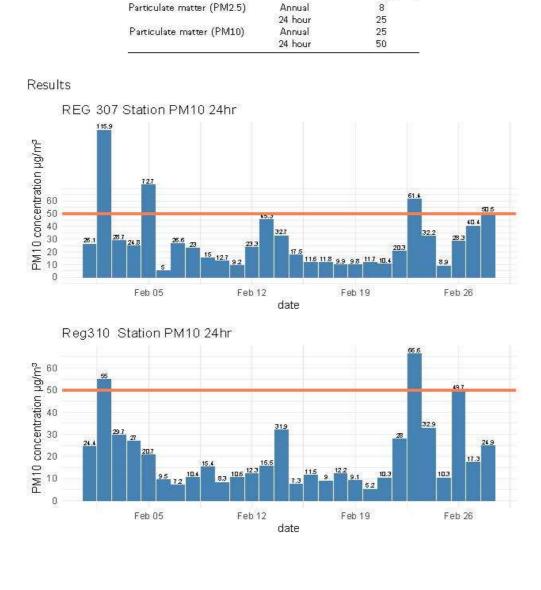

### **Airborne Particulate Monitoring Results - January**

SOUTH KESWICK QUARRY

| REGIONAL | REGIONAL<br>AIR QUALITY<br>MONTHLY REPORT<br>01/02/2024 to 29/02/2024 |
|----------|-----------------------------------------------------------------------|
|----------|-----------------------------------------------------------------------|

Table 1: Air quality Compliance Criteria

Averaging period Criterion (µg/m³)

Air quality monitoring objectives

Pollutant

1

greater than that recorded in REG307 indicating the majority of airborne particulate matter was likely generated from activities to the west of the Quarry

2

| 0 | PM2.5 |
|---|-------|
| 4 | 0     |
| 2 | 0     |

(c)

The elevated PM<sub>10</sub> results have been investigated. On 2/2, 5/2 and 28/2, the prevailing winds were from the south indicating sources external to the quarry. On 23/2, the prevailing winds was from the west prior to 11am. Westerly winds would direct airborne particulate matter from the Quarry to REG310. The concentration at REG310 was only 5ug/m<sup>3</sup>