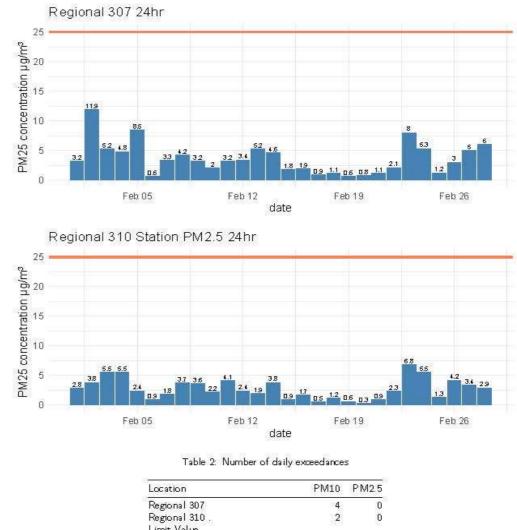

Table 1: Air quality Compliance Criteria

Averaging period Criterion (µg/m³)

Air quality monitoring objectives

Pollutant

1

greater than that recorded in REG307 indicating the majority of airborne particulate matter was likely generated from activities to the west of the Quarry

| regional oor                          |  |
|---------------------------------------|--|
| Regional 310 .                        |  |
| Limit Value                           |  |
| PM10 24 Hr average $> 50 \ \mu g/m^3$ |  |
| PM2.5 24 Hr average > 25 $\mu g/m^3$  |  |
|                                       |  |

2

| 0 | PM2.5 |
|---|-------|
| 4 | 0     |
| 2 | 0     |

(c)

The elevated PM<sub>10</sub> results have been investigated. On 2/2, 5/2 and 28/2, the prevailing winds were from the south indicating sources external to the quarry. On 23/2, the prevailing winds was from the west prior to 11am. Westerly winds would direct airborne particulate matter from the Quarry to REG310. The concentration at REG310 was only 5ug/m<sup>3</sup>