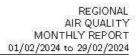

#### Airborne Particulate Monitoring Results - Rolling 12 Months (including Annual Return Period Average)

Note: Results are reviewed monthly (prior to publishing) with reference to activity logs, meteorological conditions and other environmental factors, e.g. bushfire, dust storm, etc. in accordance with the South Keswick Quarry Air Quality Management Plan. In accordance with this plan, and in order to review results against particulate matter concentration criteria, results exceeding relevant 24 hr limits (refer to Airborne Particulate Monitoring Results - September) which can be demonstrated as not attributable to quarry emissions (i.e. wind direction blowing from the monitor to the quarry) are excluded from charts and calculation of annual average concentration.

Table 1: Air quality Compliance Criteria

Averaging period Criterion (µg/m³)

Air quality monitoring objectives

Pollutant

1

greater than that recorded in REG307 indicating the majority of airborne particulate matter was likely generated from activities to the west of the Quarry

2

| 0 | PM2.5 |
|---|-------|
| 4 | 0     |
| 2 | 0     |

(c)

The elevated PM<sub>10</sub> results have been investigated. On 2/2, 5/2 and 28/2, the prevailing winds were from the south indicating sources external to the quarry. On 23/2, the prevailing winds was from the west prior to 11am. Westerly winds would direct airborne particulate matter from the Quarry to REG310. The concentration at REG310 was only 5ug/m<sup>3</sup>