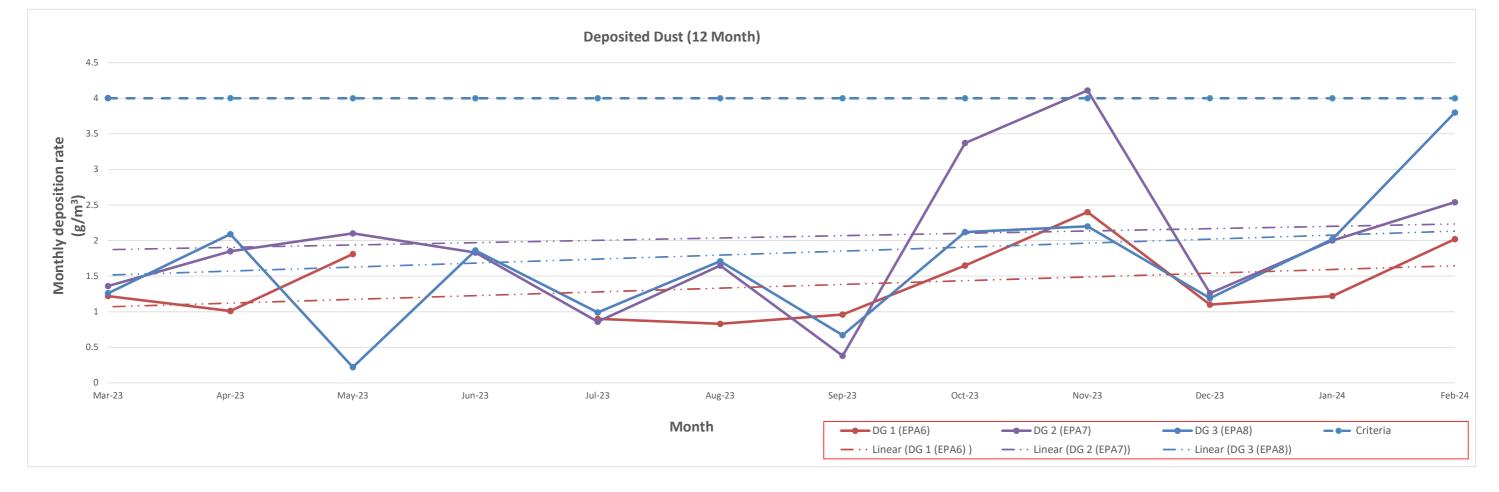

### **Deposited Dust Monitoring Results**

|        | Sampling                 |                                  |      |                    | Results                 |                  |                      |                  |                      |                  |                      | Comments / Actions                                                                                                                                                                                                       |                         |                     |
|--------|--------------------------|----------------------------------|------|--------------------|-------------------------|------------------|----------------------|------------------|----------------------|------------------|----------------------|--------------------------------------------------------------------------------------------------------------------------------------------------------------------------------------------------------------------------|-------------------------|---------------------|
|        | Jamping                  |                                  |      |                    | DG 1 (EPA6) DG 2 (EPA7) |                  |                      | EPA7)            | DG 3 (EPA8)          |                  |                      |                                                                                                                                                                                                                          |                         |                     |
| Month  | Sampling Period<br>Start | End                              | Days | Compliant<br>(y/n) | Criteria                | Insoluble Solids | Investigate<br>(y/n) | Insoluble Solids | Investigate<br>(y/n) | Insoluble Solids | Investigate<br>(y/n) | Investigation Outcome                                                                                                                                                                                                    | Exclude Result<br>(y/n) | Notification (date) |
| Feb-23 | 2/02/2023                | 1/03/2023                        | 27   | N                  | 4                       | 0.93             | Ν                    | 3.14             | N                    | 3.18             | Ν                    | Compliant                                                                                                                                                                                                                | Ν                       | Not Required        |
| Mar-23 | 1/03/2023                | 3/04/2023                        | 33   | N                  | 4                       | 1.22             | Ν                    | 1.36             | Ν                    | 1.26             | Ν                    | Compliant                                                                                                                                                                                                                | N                       | Not Required        |
| Apr-23 | 3/04/2023                | 1/05/2023                        | 28   | Y                  | 4                       | 1.01             | Ν                    | 1.85             | Ν                    | 2.09             | Ν                    | Compliant                                                                                                                                                                                                                | N                       | Not Required        |
| May-23 | 1/05/2023                | 1/06/2023                        | 31   | Y                  | 4                       | 1.81             | Ν                    | 2.1              | N                    | 0.22             | Ν                    | Compliant                                                                                                                                                                                                                | N                       | Not Required        |
| lun-23 | 1/06/2023                | 3/07/2023                        | 32   | Y                  | 4                       |                  | Ν                    | 1.83             | N                    | 1.86             | Ν                    | Compliant. Bottle for DG1 broken during transport (No Result).                                                                                                                                                           | N                       | Not Required        |
| Iul-23 | 3/07/2023                | 1/08/2023                        | 29   | Y                  | 4                       | 0.9              | Ν                    | 0.86             | N                    | 0.99             | Ν                    | Compliant                                                                                                                                                                                                                | N                       | Not Required        |
| Aug-23 | 1/08/2023                | 1/09/2023                        | 31   | Y                  | 4                       | 0.83             | Ν                    | 1.65             | N                    | 1.71             | Ν                    | Compliant                                                                                                                                                                                                                | N                       | Not Required        |
| Sep-23 | 1/09/2023                | 3/10/2023                        | 32   | Y                  | 4                       | 0.96             | Ν                    | 0.38             | N                    | 0.67             | Ν                    | Compliant                                                                                                                                                                                                                | N                       | Not Required        |
| Oct-23 | 3/10/2023                | 1/11/2023                        | 29   | Y                  | 4                       | 1.65             | Ν                    | 3.37             | N                    | 2.12             | Ν                    | Compliant but much higher that previous months.                                                                                                                                                                          | N                       | Not Required        |
| Nov-23 | 1/11/2023                | 1/12/2023                        | 30   | Y                  | 4                       | 2.4              | N                    | 4.11             | N                    | 2.2              | N                    | 12 month average remains <4 g/m2/month.<br>Wind data inspected for November and winds predomnantly from east to northeast, i.e.<br>from off-site towards monitor. Indicates dust level generated by off-site activities. | N                       | Not Required        |
| Dec-23 | 1/12/2023                | 22/12/2023                       | 21   | N                  | 4                       | 1.1              | Ν                    | 1.26             | N                    | 1.19             | Ν                    | Dust sample collected early due to Christmas / New Year closure of operations and<br>personnel unavailability.                                                                                                           | N                       | Not Required        |
| lan-24 | 22/12/2023               | 1/02/2024                        | 41   | N                  | 4                       | 1.22             | Ν                    | 2                | N                    | 2.02             | Ν                    | Samping period extended due to Christmas shut-down                                                                                                                                                                       | N                       | Not Required        |
| eb-24  | 1/02/2024                | 29/02/2024                       | 28   | Y                  | 4                       | 2.02             | N                    | 2.54             | N                    | 3.8              | N                    |                                                                                                                                                                                                                          | 0                       |                     |
|        |                          |                                  |      |                    | All Records             | 1.15             |                      | 1.38             |                      | 1.71             |                      |                                                                                                                                                                                                                          |                         |                     |
|        | Average                  | Annual Return Period (Jan 2023 t |      |                    | 23 to Jan 2024)         | 1.28             |                      | 1.99             |                      | 1.63             |                      |                                                                                                                                                                                                                          |                         |                     |
|        |                          | 12 month r                       |      |                    | 12 month rolling        | 1.31             |                      | 1.81             |                      | 1.66             |                      |                                                                                                                                                                                                                          |                         |                     |

#### Airborne Particulate Monitoring Results - Rolling 12 Months (including Annual Return Period Average)

Note: Results are reviewed monthly (prior to publishing) with reference to activity logs, meteorological conditions and other environmental factors, e.g. bushfire, dust storm, etc. in accordance with the South Keswick Quarry Air Quality Management Plan. In accordance with this plan, and in order to review results against particulate matter concentration criteria, results exceeding relevant 24 hr limits (refer to Airborne Particulate Monitoring Results - September) which can be demonstrated as not attributable to quarry emissions (i.e. wind direction blowing from the monitor to the quarry) are excluded from charts and calculation of annual average concentration.