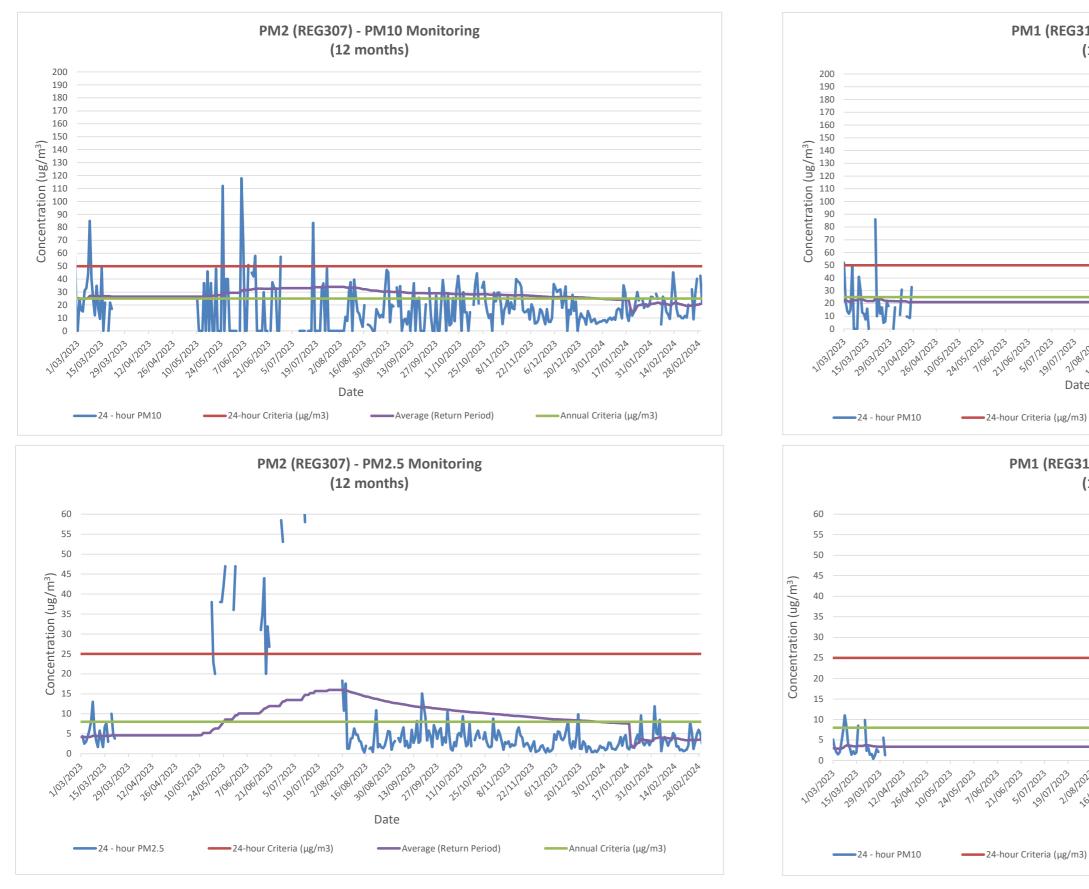

#### Airborne Particulate Monitoring Results - Rolling 12 Months (including Annual Return Period Average)

Note: Results are reviewed monthly (prior to publishing) with reference to activity logs, meteorological conditions and other environmental factors, e.g. bushfire, dust storm, etc. in accordance with the South Keswick Quarry Air Quality Management Plan. In accordance with this plan, and in order to review results against particulate matter concentration criteria, results exceeding relevant 24 hr limits (refer to Airborne Particulate Monitoring Results - September) which can be demonstrated as not attributable to quarry emissions (i.e. wind direction blowing from the monitor to the quarry) are excluded from charts and calculation of annual average concentration.

| regional oor                          |  |
|---------------------------------------|--|
| Regional 310 .                        |  |
| Limit Value                           |  |
| PM10 24 Hr average $> 50 \ \mu g/m^3$ |  |
| PM2.5 24 Hr average > 25 $\mu g/m^3$  |  |
|                                       |  |